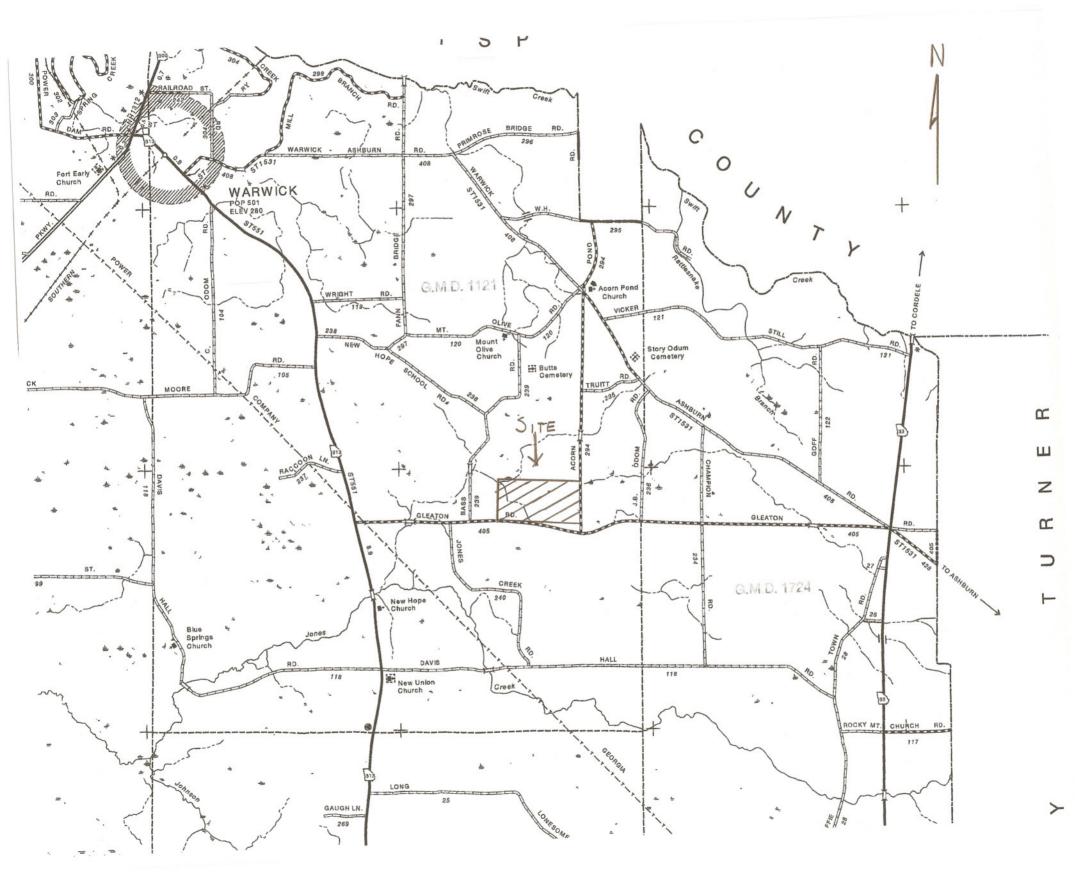

## 150 +- Acres Worth County, Georgia

LOCATION:

The tract is conveniently located just east of Hwy. 313 just outside of Warwick, Georgia and Lake Blackshear (Flint River), with county road frontage on Gleaton Road and also Acorn Pond Road. **DIRECTIONS:** From Warwick, take Hwy. 313 south about 4 miles to Gleaton Road and turn left. Go approximately 1.5 miles and farm will be on left. This tract is conveniently located to Albany, Cordele and Syvester, and is only a short drive Tifton, Ashburn and I-75.