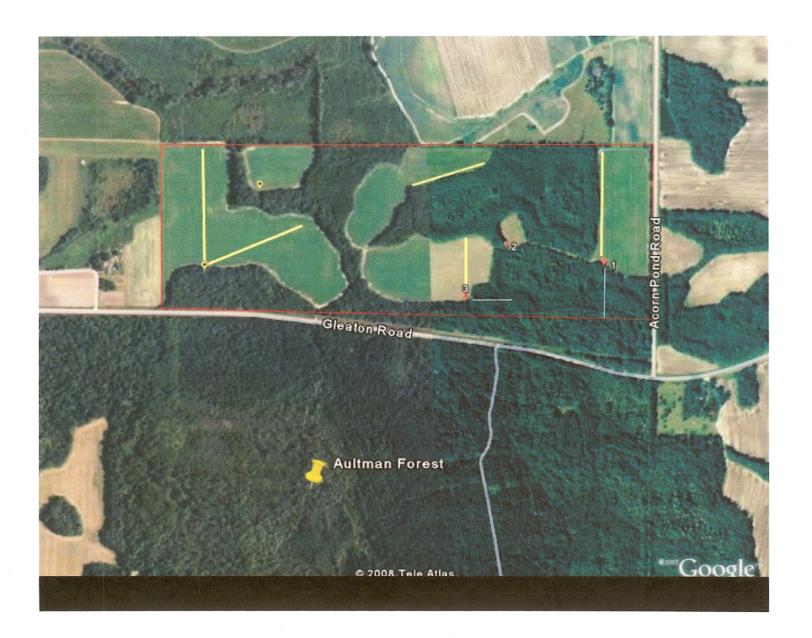

**DESCRIPTION:** 

The tract is located in one of the most sought after trophy whitetail buck counties in Georgia and the Southeastern United States. The property is bounded on the south by one of the premier trophy whitetail buck plantations in the Southeast which makes this area a special pocket of deer genetics coupled with widespread deer management making it one of the finest areas in the Southeast to harvest a trophy whitetail buck. Mature deer in this area can weigh as much as 250 lbs. to 300 lbs. There have reportedly been 180" deer being killed in the area and reliable word of two 160" deer within 2 miles of this farm in last two years. Wisconsin and Texas were transplanted here in the 1960's to supplement the dwindling native herd. This pocket of genetics remains intact today. The property offers established food plots, which have been properly limed and fertilized and planted with protein rich sites as well as several possible pond sites and wet weather creeks. This property consists of approximately 18+- year old thinned planted pine with several hardwood bottoms that traverse the property. There is approximately 55 acres of CRP planted longleaf which pays about \$ 40 per acre per year. It is uncommon for a small tract with this hunting magnitude and potential to be offered for sale in this area.